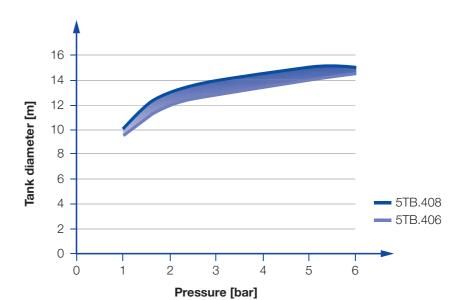

**Filtration** 

Line strainer with a mesh size of 0.2 mm/80 mesh

**Bearing** Ball bearing

Weight 4.0 kg

Rotation monitoring sensor Sensor compatible,

Info: see page 76

Overview of the tank diameter, depending upon the pressure of series 5TB

E = narrowest free cross-section

The maximum tank diameter shown above applies for the recommended operating pressure and is indicative only. The cleaning result is also affected by the type of soiling.