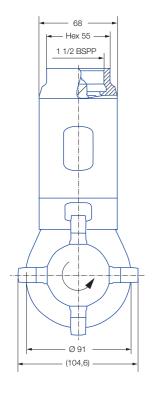

| Spray angle | Ordering no.<br>Type | E<br>Ø<br>[mm] | Number,<br>Ø Nozzles<br>[mm] | <b>v</b> [/min] <b>p</b> [bar] (p <sub>max</sub> = 25 bar) |     |     |                           | tank<br>eter [m]     |
|-------------|----------------------|----------------|------------------------------|------------------------------------------------------------|-----|-----|---------------------------|----------------------|
|             |                      |                |                              | 2                                                          | 5   | 10  | at 40 psi<br>[US gal/min] | Max. tar<br>diameter |
| 360°        | 5TB.406.1Y.AS        | 6.0            | 4 x 6.0                      | 107                                                        | 169 | 239 | 33.1                      | 14.0                 |
|             | 5TB.407.1Y.AS        | 6.0            | 4 x 7.0                      | 132                                                        | 209 | 296 | 41.0                      | 14.0                 |
|             | 5TB.408.1Y.AS        | 6.0            | 4 x 8.0                      | 150                                                        | 238 | 336 | 46.7                      | 15.0                 |