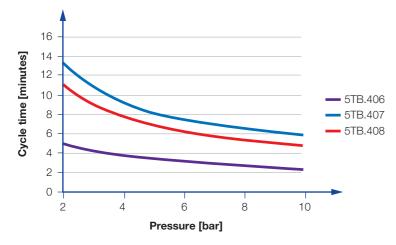

6.0            | 4 x 6.0                      | 107                                                        | 169 | 239 | 33.1                      | 14.0                 |
|             | 5TB.407.1Y.AS        | 6.0            | 4 x 7.0                      | 132                                                        | 209 | 296 | 41.0                      | 14.0                 |
|             | 5TB.408.1Y.AS        | 6.0            | 4 x 8.0                      | 150                                                        | 238 | 336 | 46.7                      | 15.0                 |

E = narrowest free cross-section

The maximum tank diameter shown above applies for the recommended operating pressure and is indicative only. The cleaning result is also affected by the type of soiling.



Cycle time depending on pressure of series 5TB