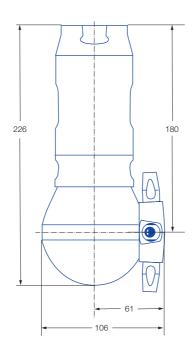

| Spray angle | Ordering no.<br>Type | E<br>Ø<br>[mm] | Number,<br>Ø Nozzles<br>[mm] | <b>v</b> [/min] <b>p</b> [bar] (p <sub>max</sub> = 25 bar) |     |     |                           | tank<br>eter [m]     |
|-------------|----------------------|----------------|------------------------------|------------------------------------------------------------|-----|-----|---------------------------|----------------------|
|             |                      |                |                              | 2                                                          | 5   | 10  | at 40 psi<br>[US gal/min] | Max. tar<br>diameter |
| 360°        | 5TB.406.1Y.AS        | 6.0            | 4 x 6.0                      | 107                                                        | 169 | 239 | 33.1                      | 14.0                 |
|             | 5TB.407.1Y.AS        | 6.0            | 4 x 7.0                      | 132                                                        | 209 | 296 | 41.0                      | 14.0                 |
|             | 5TB.408.1Y.AS        | 6.0            | 4 x 8.0                      | 150                                                        | 238 | 336 | 46.7                      | 15.0                 |