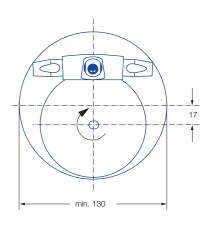

Max. Tank diameter [m]

18

**Materials** 

316L SS, 632 SS, PEEK, PTFE, Zirconium oxide, **EPDM** 

Max. temperature 95 °C

Recommended operating pressure 5 bar

Installation

Operation in every direction is possible

**Filtration** 

Line strainer with a mesh size of 0.2 mm/80 mesh

**Bearing** Ball bearing

Weight 4.0 kg

Rotation monitoring sensor Sensor compatible,

Info: see page 76

Overview of the tank diameter, depending upon the pressure of series 5TB