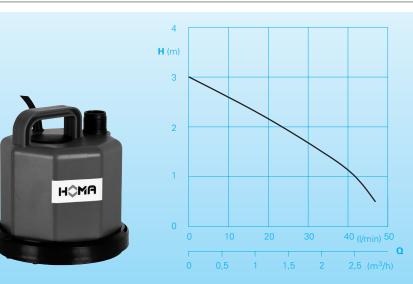

#### **Conveying capacity**

Pump for pumping clean water. For low level suction down to a residual water level of approx. 2 mm. Emergency pump for flooding. Circulation pump for garden ponds. A cooling jacket with discharge connector at the top ensures sufficient motor cooling at low water level (sip operation).

## **Technical data**

| Pump type | Motor input<br>P <sub>1</sub> P <sub>2</sub><br>(kW) (kW) | Voltage<br>50 Hz<br>(V) | Nominal<br>current<br>(A) | Connecting<br>cable<br>(m) | Weight<br>(kg) |
|-----------|-----------------------------------------------------------|-------------------------|---------------------------|----------------------------|----------------|
| C80 W     | 0,08 0,04                                                 | 230/1Ph                 | 1,2                       | 10 m                       | 2,5            |