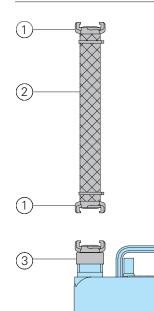

#### Accessories

| Description                                     | Size       | Part no. |
|-------------------------------------------------|------------|----------|
| ①Hose coupling,<br>brass                        | 1"         | 2003313  |
| 2 PVC-hose, per m                               | 1" Ø 25 mm | 2621000  |
| Plastic spiral<br>hose, per m                   | 1" Ø 25 mm | 2632025  |
| Hose clamp                                      | 3⁄4"-1"    | 2302330  |
| ③Fixed coupling,<br>Brass                       | R ¾" F     | 2005322  |
| OFault-current circuit k<br>2-pin, Fi 16/0.03 A | 1561160    |          |