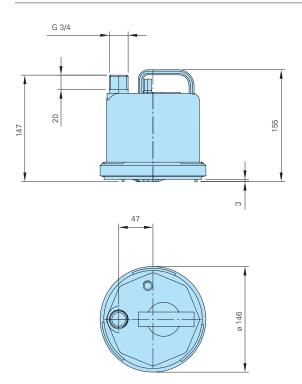

kW) | Voltage<br>50 Hz<br>(V) | Nominal<br>current<br>(A) | Connecting<br>cable<br>(m) | Weight<br>(kg) |
|-----------|-----------------------------------------------------------|-------------------------|---------------------------|----------------------------|----------------|
| C80 W     | 0,08 0,04                                                 | 230/1Ph                 | 1,2                       | 10 m                       | 2,5            |

Rotational speed: 2800 rpm

Discharge: G 3/4

#### Materials

| Suction sieve, | impact-resistant            |  |
|----------------|-----------------------------|--|
| outer housing  | plastic                     |  |
| Impeller       | impact-resistant<br>plastic |  |

#### Scope of supply

Pump with 10 m of connecting cable and mains plug.



#### Accessories



| Description                                     | Size       | Part no. |
|-------------------------------------------------|------------|----------|
| ①Hose coupling,<br>brass                        | 1"         | 2003313  |
| 2 PVC-hose, per m                               | 1" Ø 25 mm | 2621000  |
| Plastic spiral<br>hose, per m                   | 1" Ø 25 mm | 2632025  |
| Hose clamp                                      | 3⁄4"-1"    | 2302330  |
| ③Fixed coupling,<br>Brass                       | R ¾" F     | 2005322  |
| OFault-current circuit k<br>2-pin, Fi 16/0.03 A | 1561160    |          |

We reserve the right to alter our specifications without notice!